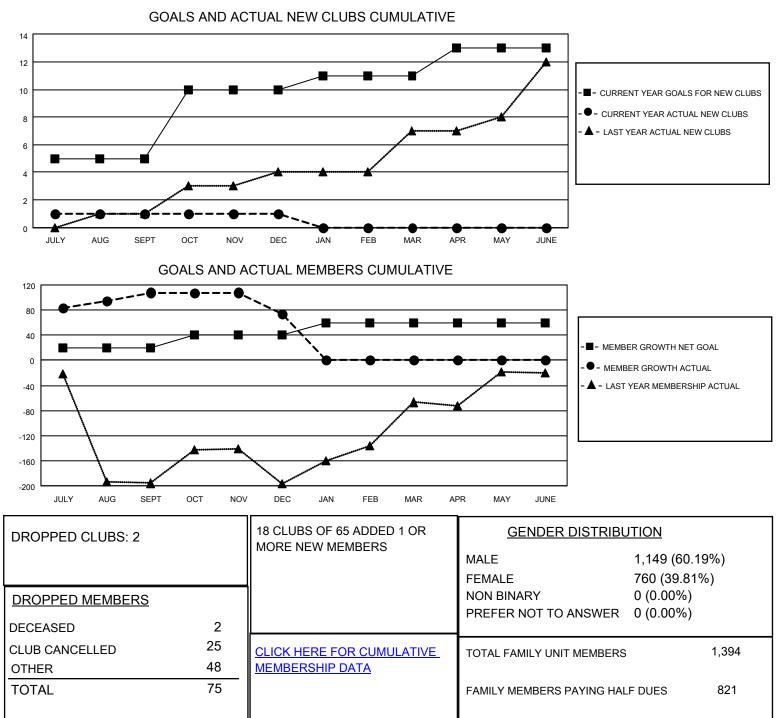

## LOCATION INDIA

District 321B2

Results as of: 12/31/2022

| Clubs                 |               |           |               | Members               |                        |                         |                                                    |
|-----------------------|---------------|-----------|---------------|-----------------------|------------------------|-------------------------|----------------------------------------------------|
| RESULTS FOR 2022-2023 |               |           |               | RESULTS FOR 2022-2023 |                        |                         |                                                    |
| QUARTER               | NEW CLUB GOAL | NEW CLUBS | DROPPED CLUBS | QUARTER               | BER GROWTH NET<br>GOAL | MEMBER GROWTH<br>ACTUAL | DROPPED<br>MEMBERS ACTUAL<br>(including transfers) |
| JULY/AUG/SEPT         | 5             | 1         | 0             | JULY/AUG/SEPT         | 20                     | 142                     | 27                                                 |
| OCT/NOV/DEC           | 5             | 0         | 2             | OCT/NOV/DEC           | 20                     | 14                      | 48                                                 |
| JAN/FEB/MAR           | 1             | 0         | 0             | JAN/FEB/MAR           | 20                     | 0                       | 0                                                  |
| APR/MAY/JUNE          | 2             | 0         | 0             | APR/MAY/JUNE          | 0                      | 0                       | 0                                                  |